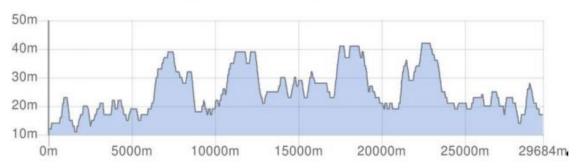

#### Race track

The 30 km Time trial track starts at Odensala church, passes Åshusby, has its turning point at Sjöås handel heading back to Odensala church. The first part of the track is slightly hilly but the second part has two higher hills to climb before turning back.

The 15 km Time trial track also starts at Odensala church having the turning point at Veda half way on the longer track, at 7,5 km. The first part of the track is slightly hilly and has got one major ascent with the turning point at the top.