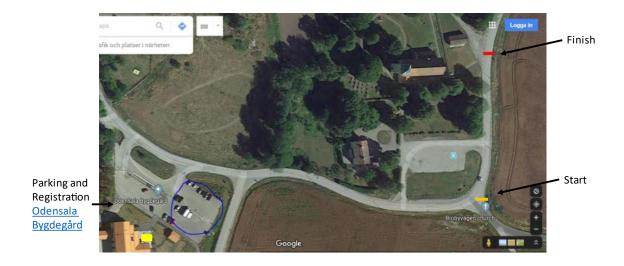

or ascent with the turning point at the top.

There will not be any possibility to try the Time Trial Track on Sunday due to a national Time Trial event taking place on the track during the same day.









## Results and UCI points awarded

The finishing position it the race is the result that the UCI points reward will be based on.

| UCI Ranking | UCI C1 points |
|-------------|---------------|
| 1           | 30            |
| 3           | 26            |
| 3           | 22            |
| 4           | 18            |
| 5           | 16            |
| 6           | 14            |
| 7           | 12            |
| 8           | 10            |
| 9           | 8             |
| 10          | 6             |

#### Venue

Odensala Bygdegård

# Fredrikshof Paracycling Time Trial Venue







#### Accommodation

The following hotel is recommended for teams and athletes:

SCANDIC UPPLANDS VÄSBY Hotellvägen 1 194 35 Upplands Väsby Email upplandsvasby@scandichotels.com Telephone +46 8 517 355 00

A special rate of 900 SEK for single room and 1000 SEK for double room has been negotiated for this event. Use booking code **BPAR290422** when booking.

Or contact Sigtuna Turistbyrå, Destination Sigtuna for information about hotels in the Arlanda area:

Email info@destinationsigtuna.se Telephone +46 8 594 806 50

Info: tavling@fredrikshof.se

www.fredrikshof.se