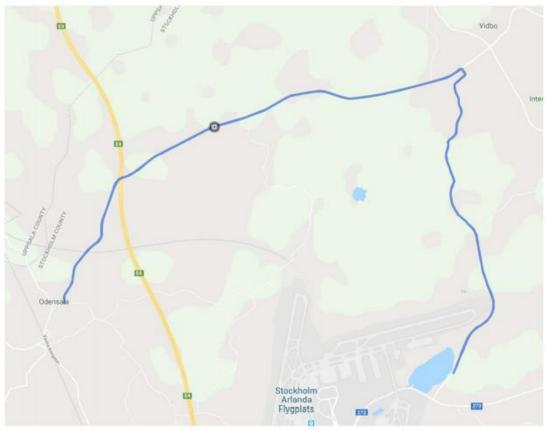

#### Race track

The 30 km Time trial track starts at Odensala church, passes Åshusby, has its turning point at Sjöås handel heading back to Odensala church. The first part of the track is slightly hilly but the second part has two higher hills to climb before turning back.

The 15 km Time trial track also starts at Odensala church having the turning point at Veda half way on the longer track, at 7,5 km. The first part of the track is slightly hilly and has got one major ascent with the turning point at the top.

There will not be any possibility to try the Time Trial Track on Sunday due to a national Time Trial event taking place on the track during the same day.